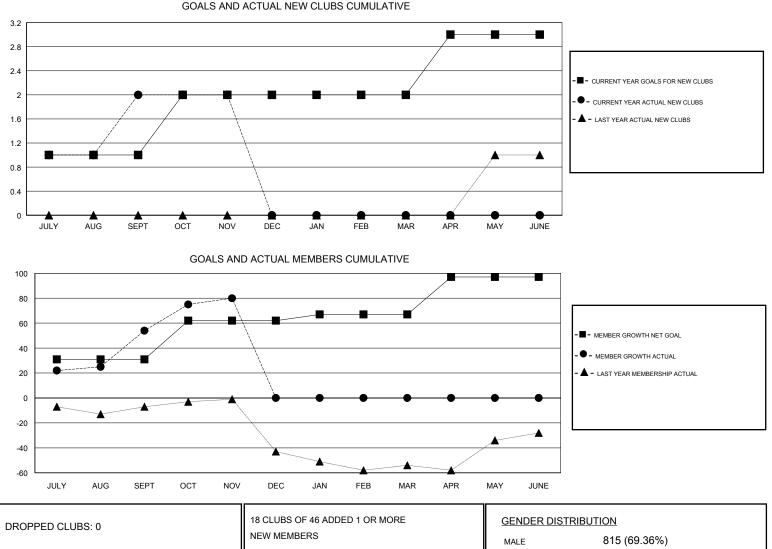

### Results as of: 11/30/2017

### GMT CA

| Clubs<br>RESULTS FOR 2017-2018 |   |   |   | Members<br>RESULTS FOR 2017-2018 |    |    |    |
|--------------------------------|---|---|---|----------------------------------|----|----|----|
|                                |   |   |   |                                  |    |    |    |
| JULY/AUG/SEPT                  | 1 | 2 | 0 | JULY/AUG/SEPT                    | 31 | 81 | 23 |
| OCT/NOV/DEC                    | 1 | 0 | 0 | OCT/NOV/DEC                      | 31 | 45 | 18 |
| JAN/FEB/MAR                    | 0 | 0 | 0 | JAN/FEB/MAR                      | 5  | 0  | 0  |
| APR/MAY/JUNE                   | 1 | 0 | 0 | APR/MAY/JUNE                     | 30 | 0  | 0  |

#### 360 (30.64%) FEMALE Women Percentage Fiscal Year Goal: 28% DROPPED MEMBERS 218 TOTAL FAMILY UNIT MEMBERS DECEASED 7 CLICK HERE FOR CUMULATIVE 0 CLUB CANCELLED MEMBERSHIP DATA FAMILY MEMBERS PAYING HALF 115 34 OTHER DUES 41 TOTAL